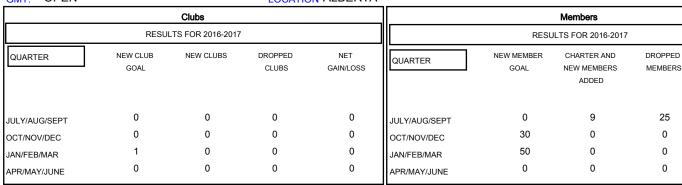

## MONTHLY MEMBERSHIP PROGRESS REPORT

District C 2

Results as of: 8/31/2016

MEMBERS

25

0

0

0

NET

GAIN/LOSS

-16

0

0

0

**OPEN LOCATION ALBERTA**  $\mathsf{GMT}\;\mathsf{CA}\;2$ 

| DROPPED CLUBS: 0 |    | 7 CLUBS OF 81 ADDED 1 OR MORE<br>NEW MEMBERS | MBERS 1,562 (75.75%)  |              |     |
|------------------|----|----------------------------------------------|-----------------------|--------------|-----|
| DROPPED MEMBERS  |    |                                              | FEMALE                | 500 (24.25%) |     |
| DECEASED         | 2  | CLICK HERE FOR HEALTH ASSESSMENT DATA        |                       |              |     |
| CLUB CANCELLED   | 0  |                                              |                       |              | 295 |
| OTHER            | 23 |                                              | HEAD OF HOUSEHOLD 1.  |              | 143 |
| TOTAL            | 25 |                                              | NON-HEAD OF HOUSEHOLD |              | 152 |