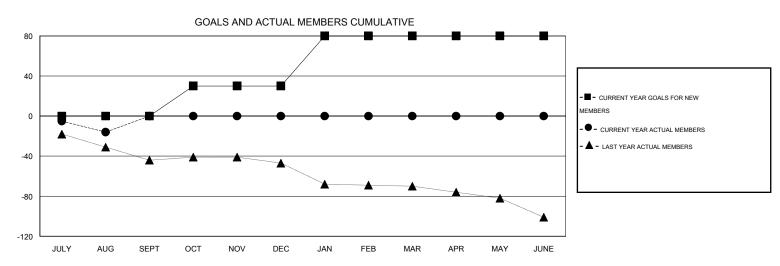

## MONTHLY MEMBERSHIP PROGRESS REPORT

District C 2

Results as of: 8/31/2016

MEMBERS

25

0

0

0

NET

GAIN/LOSS

-16

0

0

0

**OPEN LOCATION ALBERTA**  $\mathsf{GMT}\;\mathsf{CA}\;2$ 







| DROPPED CLUBS: 0 |    | 7 CLUBS OF 81 ADDED 1 OR MORE<br>NEW MEMBERS | MBERS 1,562 (75.75%)  |              |     |
|------------------|----|----------------------------------------------|-----------------------|--------------|-----|
| DROPPED MEMBERS  |    |                                              | FEMALE                | 500 (24.25%) |     |
| DECEASED         | 2  | CLICK HERE FOR HEALTH ASSESSMENT DATA        |                       |              |     |
| CLUB CANCELLED   | 0  |                                              |                       |              | 295 |
| OTHER            | 23 |                                              | HEAD OF HOUSEHOLD 1.  |              | 143 |
| TOTAL            | 25 |                                              | NON-HEAD OF HOUSE